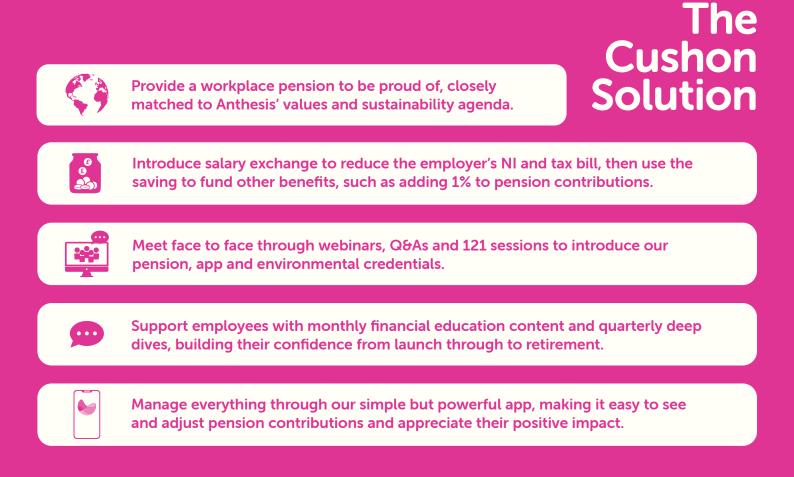

# The Challenge

Anthesis has been growing at pace and, through the acquisition of other businesses, found itself contributing to four different pension schemes. Deciding to reset, they looked for a new provider who could reduce the fees and offer a joined-up service.

Sustainability would be of vital importance, and Anthesis also hoped to introduce salary exchange and financial education. It was a match made in heaven!

## The Outcome

Cushon helped Anthesis employees to:

- Understand their pension and easily manage it with their app.
- Save more with increased employer contributions.

• Improve their financial literacy, resilience and wellbeing.